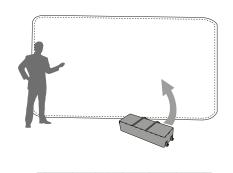

## EXTILE O 🖨 🛞

Open the bag, check the content of the bag and take out all the pieces carefully.

The Tension Display features a light-weight curved aluminium structure that is assembled in a few minutes by joining the ends marked with pairs of numbers and colours. A padded canvas bag is included for transport.