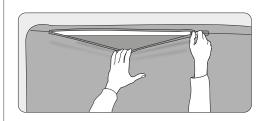

### GRAPHIC ATTACHMENT BY TENSION FABRIC

To adjust the fabric to the graphic, simply wrap the aluminum frame from the bottom to the top and then close the back zip.

For those cases in which the graphic is **supplied by the client,** we recommend making use of the materials listed in the following **QR code** (scan for downloading Excel file). Please contact us or visit **www.cashdisplay.com** for more information.