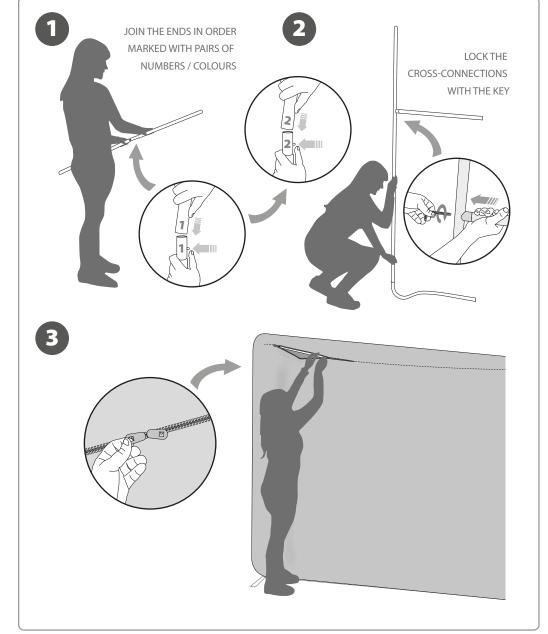

## EXTILE O 🖨 🛞

Open the bag, check the content of the bag and take out all the pieces carefully.

The Tension Display features a light-weight curved aluminium structure that is assembled in a few minutes by joining the ends marked with pairs of numbers and colours. A padded canvas bag is included for transport.

### 2. SET UP THE **STRUCTURE**