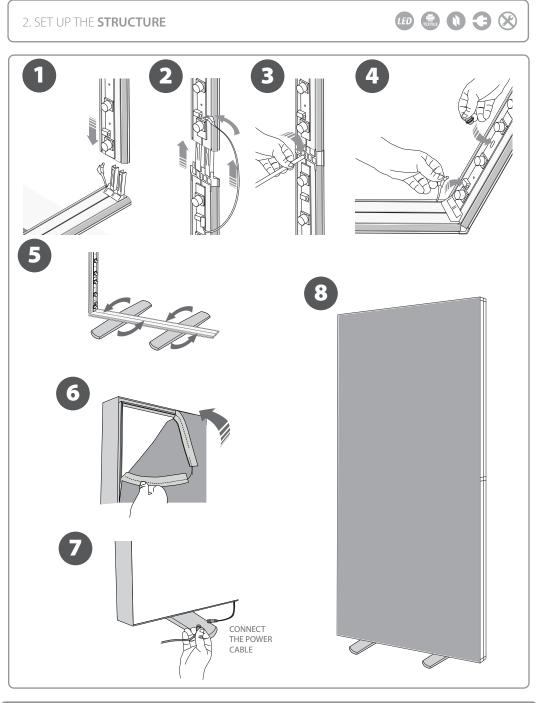

## CONTENT ઋ

Open the bag of Texfix, check the content and remove carefully all the parts included . Before mounting the frame, you have to attach both LED lights to the profile as well as other accessories. Finally, put the silicone strip of the textile graphic into the perimeter slot of the Texfix profile.