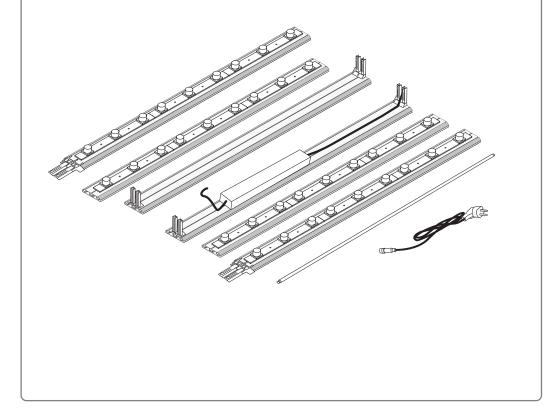

## CONTENT ઋ

Open the bag of Texfix, check the content and remove carefully all the parts included . Before mounting the frame, you have to attach both LED lights to the profile as well as other accessories. Finally, put the silicone strip of the textile graphic into the perimeter slot of the Texfix profile.