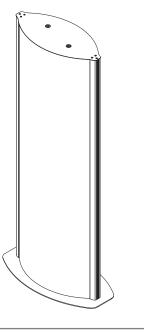

#### Ð CONTENT

Open and check the content of the boxes and take out all the pieces carefully.

Nantes totem is built from silver anodized easy-to-use click aluminum with a steel base and antireflection protector.