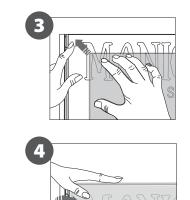

## NANTES

ASSEMBLY INSTRUCTIONS

10.436 | 10.602 | 10.460 | 10.521 | 10.464 | 10.402 | 10.465 | 10.556

1. GRAPHIC + ANTIREFLECTION PROTECTOR PLACEMENT

For setting-up LED frame, you must place its graphics (supplied separately) to the click frame following the next steps.

For those cases in which the graphic is **supplied by the client**, we recommend making use of the materials listed in the following **QR code** (scan for downloading Excel file). Please contact us or visit **www.cashdisplay.com** for more information.