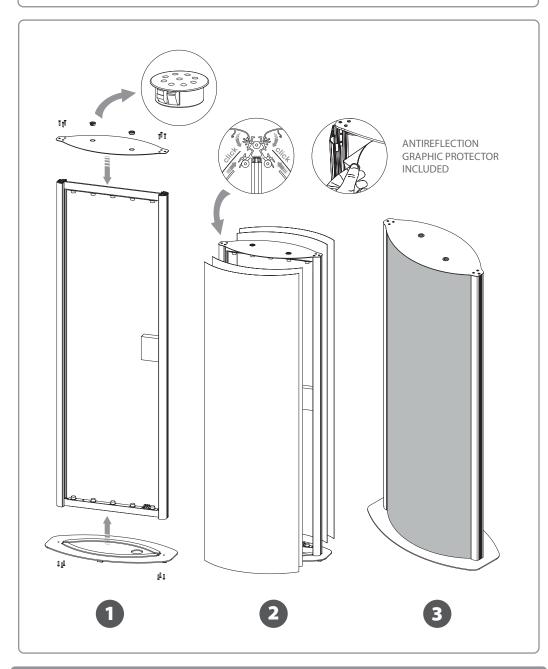

#### Ð CONTENT

Open and check the content of the boxes and take out all the pieces carefully.

Nantes totem is built from silver anodized easy-to-use click aluminum with a steel base and antireflection protector.

For setting-up LED frame, you must place its graphics (supplied separately) to the click frame following the next steps.

For those cases in which the graphic is **supplied by the client**, we recommend making use of the materials listed in the following **QR code** (scan for downloading Excel file). Please contact us or visit **www.cashdisplay.com** for more information.

#### 2. SET UP **STRUCTURE**