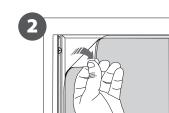

## NANTES

ASSEMBLY INSTRUCTIONS

10.436 | 10.602 | 10.460 | 10.521 | 10.464 | 10.402 | 10.465 | 10.556

1. GRAPHIC + ANTIREFLECTION PROTECTOR PLACEMENT

For setting-up LED frame, you must place its graphics (supplied separately) to the click frame following the next steps.

For those cases in which the graphic is **supplied by the client**, we recommend making use of the materials listed in the following **QR code** (scan for downloading Excel file). Please contact us or visit **www.cashdisplay.com** for more information.