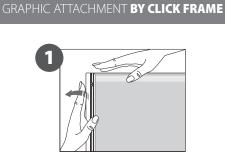

## NANTES

ASSEMBLY INSTRUCTIONS

10.436 | 10.602 | 10.460 | 10.521 | 10.464 | 10.402 | 10.465 | 10.556

1. GRAPHIC + ANTIREFLECTION PROTECTOR PLACEMENT

For setting-up LED frame, you must place its graphics (supplied separately) to the click frame following the next steps.

For those cases in which the graphic is **supplied by the client**, we recommend making use of the materials listed in the following **QR code** (scan for downloading Excel file). Please contact us or visit **www.cashdisplay.com** for more information.